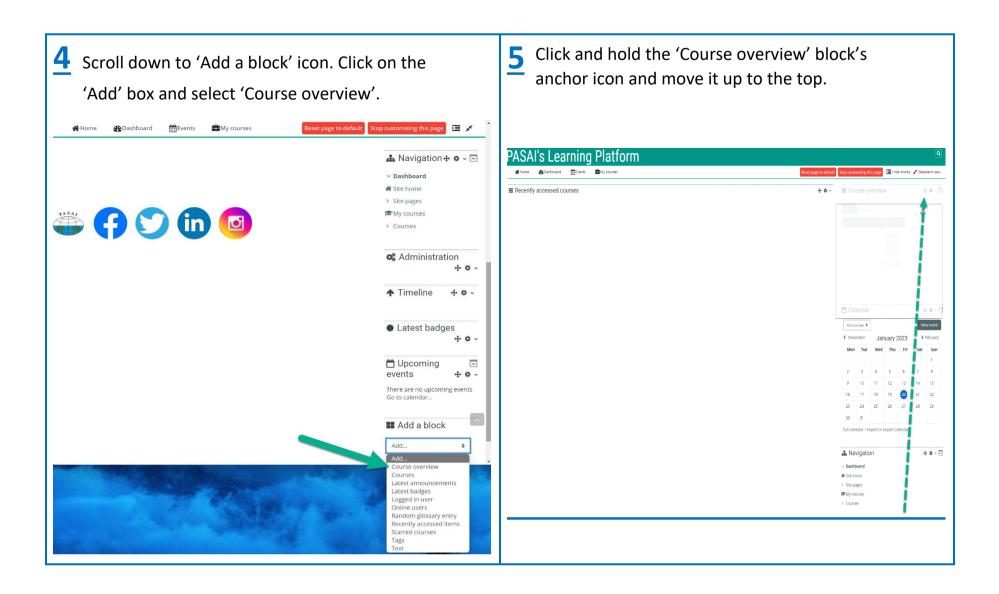

## PACIFIC ASSOCIATION OF SUPREME AUDIT INSTITUTIONS

**Learning Platform: User Guide** 

# **Contents**

| I. How to create an account         | 3 – 6   |
|-------------------------------------|---------|
| II. How to customise your dashboard | 7 – 11  |
| III. How to update your profile     | 12 – 13 |
| IV. Contact us                      | 14      |

















Your courses will now appear here when you click on 'Dashboard'. If you have just created an account, you will not be enrolled in any courses yet. Contact <a href="mailto:danial.sadeqi@pasai.org">danial.sadeqi@pasai.org</a> and ask to be enrolled into the courses you have registered for.



## III. How to update your profile



## III. How to update your profile



#### IV. Contact us

If you experience any difficulties accessing the Learning platform or one of our programmes, send an email to:

Email: danial.sadeqi@pasai.org