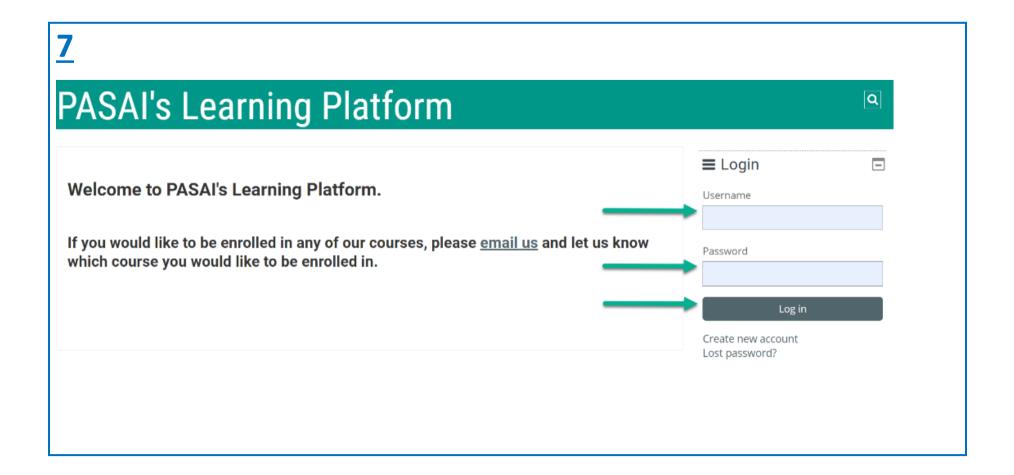

Your courses will now appear here when you click on 'Dashboard'. If you have just created an account, you will not be enrolled in any courses yet. Contact <a href="mailto:danial.sadeqi@pasai.org">danial.sadeqi@pasai.org</a> and ask to be enrolled into the courses you have registered for.