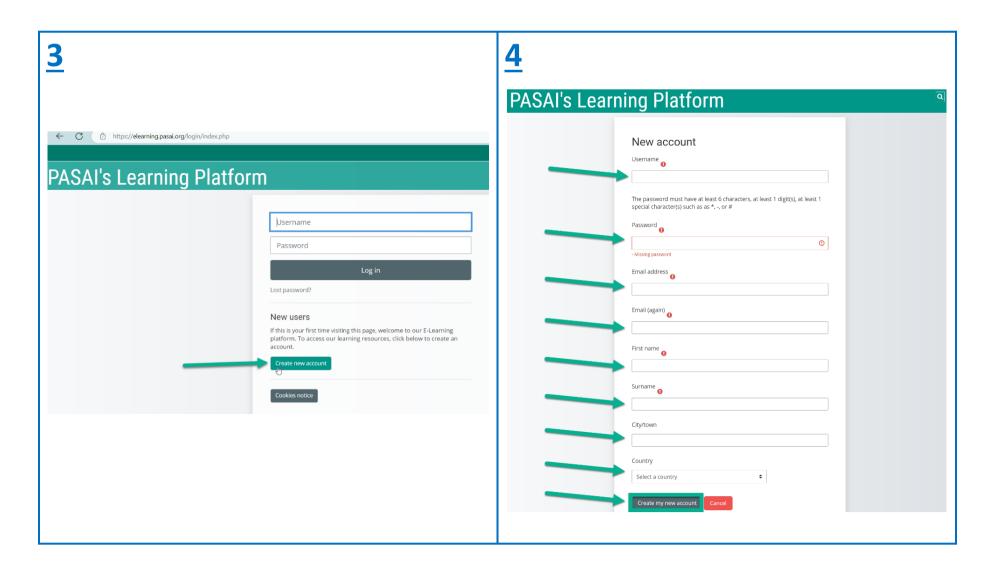

## PACIFIC ASSOCIATION OF SUPREME AUDIT INSTITUTIONS

**Learning Platform: User Guide** 

# **Contents**

| I. How to create an account         | 3 – 6   |
|-------------------------------------|---------|
| II. How to customise your dashboard | 7 – 11  |
| III. How to update your profile     | 12 – 13 |
| IV. Contact us                      | 14      |

















Your courses will now appear here when you click on 'Dashboard'. If you have just created an account, you will not be enrolled in any courses yet. Contact <a href="mailto:danial.sadeqi@pasai.org">danial.sadeqi@pasai.org</a> and ask to be enrolled into the courses you have registered for.



## III. How to update your profile



## III. How to update your profile



#### IV. Contact us

If you experience any difficulties accessing the Learning platform or one of our programmes, send an email to:

Email: danial.sadeqi@pasai.org