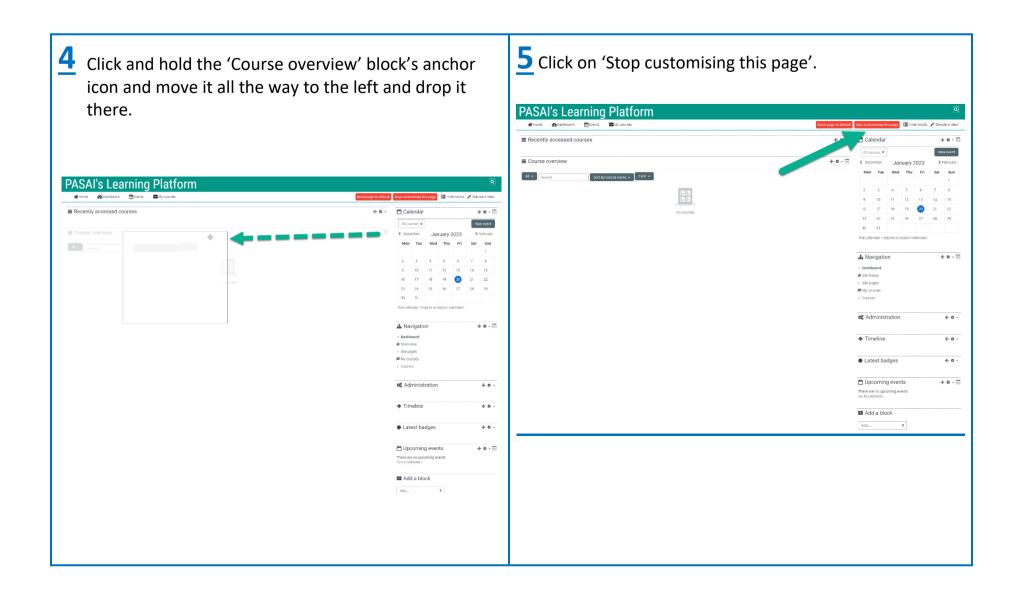

## PACIFIC ASSOCIATION OF SUPREME AUDIT INSTITUTIONS

**Learning Platform: User Guide** 

# **Contents**

| I. How to create an account         | 3 – 6   |
|-------------------------------------|---------|
| II. How to customise your dashboard | 7 – 11  |
| III. How to update your profile     | 12 – 13 |
| IV. Contact us                      | 14      |

















Your courses will now appear here when you click on 'Dashboard'. If you have just created an account, you will not be enrolled in any courses yet. Contact <a href="mailto:danial.sadeqi@pasai.org">danial.sadeqi@pasai.org</a> and ask to be enrolled into the courses you have registered for.



## III. How to update your profile



## III. How to update your profile



#### IV. Contact us

If you experience any difficulties accessing the Learning platform or one of our programmes, send an email to:

Email: danial.sadeqi@pasai.org