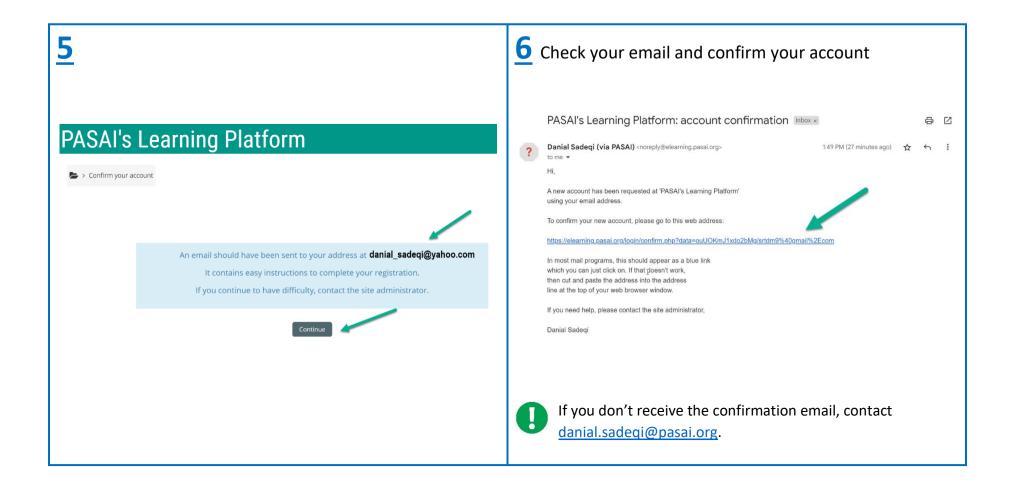

Your courses will now appear here when you click on 'Dashboard'. If you have just created an account, you will not be enrolled in any courses yet. Contact <a href="mailto:danial.sadeqi@pasai.org">danial.sadeqi@pasai.org</a> and ask to be enrolled into the courses you have registered for.