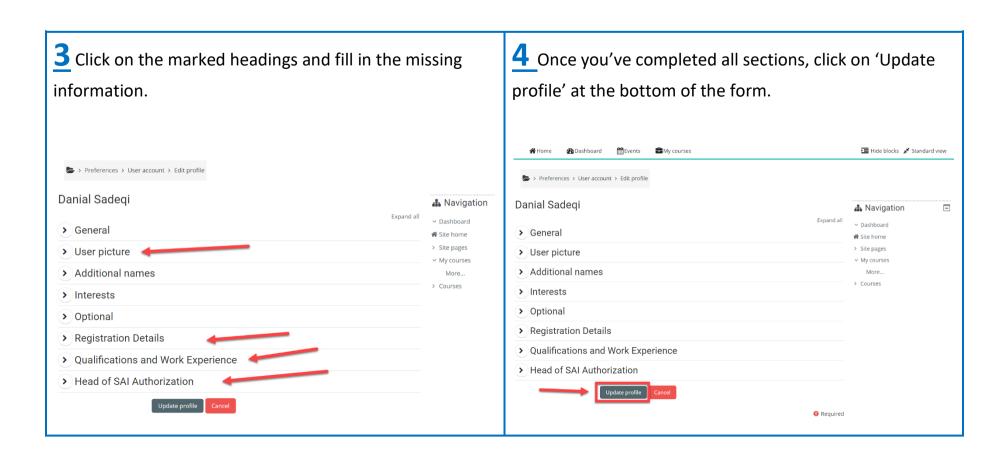

## PACIFIC ASSOCIATION OF SUPREME AUDIT INSTITUTIONS

**Learning Platform: User Guide** 

# **Contents**

| I. How to create an account         | 3 – 6   |
|-------------------------------------|---------|
| II. How to customise your dashboard | 7 – 11  |
| III. How to update your profile     | 12 – 13 |
| IV. Contact us                      | 14      |

















Your courses will now appear here when you click on 'Dashboard'. If you have just created an account, you will not be enrolled in any courses yet. Contact <a href="mailto:danial.sadeqi@pasai.org">danial.sadeqi@pasai.org</a> and ask to be enrolled into the courses you have registered for.



## III. How to update your profile



## III. How to update your profile



#### IV. Contact us

If you experience any difficulties accessing the Learning platform or one of our programmes, send an email to:

Email: danial.sadeqi@pasai.org