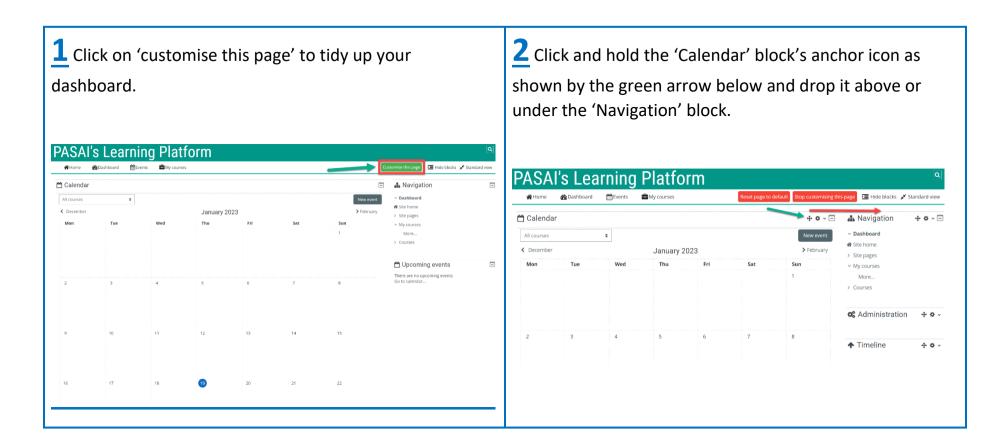

## PACIFIC ASSOCIATION OF SUPREME AUDIT INSTITUTIONS

**Learning Platform: User Guide** 

# **Contents**

| I. How to create an account         | 3 – 6   |
|-------------------------------------|---------|
| II. How to customise your dashboard | 7 – 11  |
| III. How to update your profile     | 12 – 13 |
| IV. Contact us                      | 14      |

















Your courses will now appear here when you click on 'Dashboard'. If you have just created an account, you will not be enrolled in any courses yet. Contact <a href="mailto:danial.sadeqi@pasai.org">danial.sadeqi@pasai.org</a> and ask to be enrolled into the courses you have registered for.



## III. How to update your profile



## III. How to update your profile



#### IV. Contact us

If you experience any difficulties accessing the Learning platform or one of our programmes, send an email to:

Email: danial.sadeqi@pasai.org