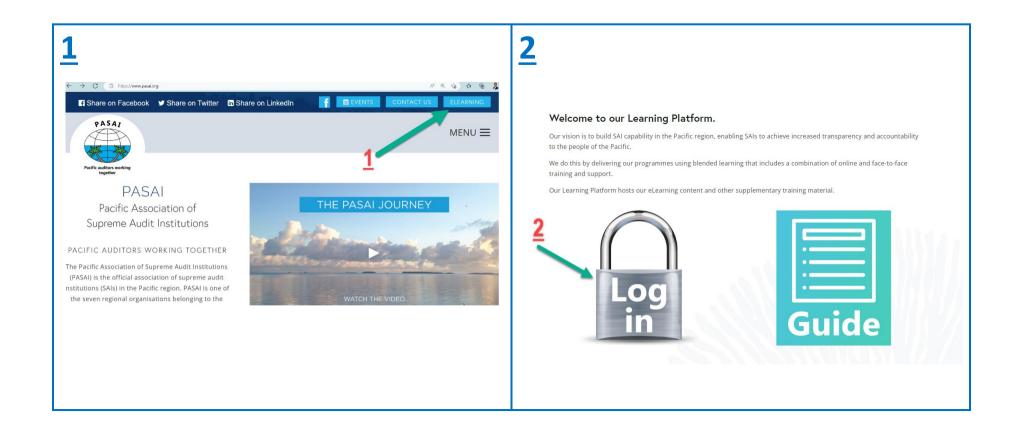

## PACIFIC ASSOCIATION OF SUPREME AUDIT INSTITUTIONS

**Learning Platform: User Guide** 

# **Contents**

| I. How to create an account         | 3 – 6   |
|-------------------------------------|---------|
| II. How to customise your dashboard | 7 – 11  |
| III. How to update your profile     | 12 – 13 |
| IV. Contact us                      | 14      |

















Your courses will now appear here when you click on 'Dashboard'. If you have just created an account, you will not be enrolled in any courses yet. Contact <a href="mailto:danial.sadeqi@pasai.org">danial.sadeqi@pasai.org</a> and ask to be enrolled into the courses you have registered for.



## III. How to update your profile



## III. How to update your profile



#### IV. Contact us

If you experience any difficulties accessing the Learning platform or one of our programmes, send an email to:

Email: danial.sadeqi@pasai.org