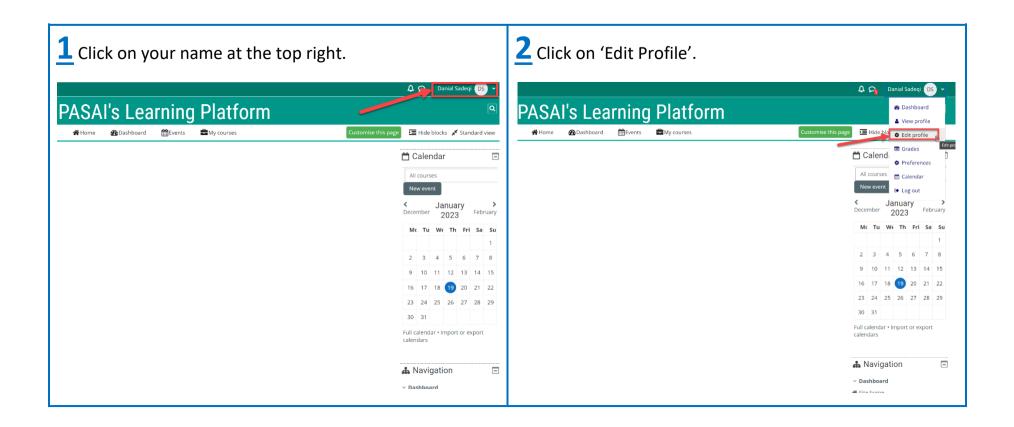

## PACIFIC ASSOCIATION OF SUPREME AUDIT INSTITUTIONS

**Learning Platform: User Guide** 

# **Contents**

| I. How to create an account         | 3 – 6   |
|-------------------------------------|---------|
| II. How to customise your dashboard | 7 – 11  |
| III. How to update your profile     | 12 – 13 |
| IV. Contact us                      | 14      |

















Your courses will now appear here when you click on 'Dashboard'. If you have just created an account, you will not be enrolled in any courses yet. Contact <a href="mailto:danial.sadeqi@pasai.org">danial.sadeqi@pasai.org</a> and ask to be enrolled into the courses you have registered for.



## III. How to update your profile



## III. How to update your profile



#### IV. Contact us

If you experience any difficulties accessing the Learning platform or one of our programmes, send an email to:

Email: danial.sadeqi@pasai.org