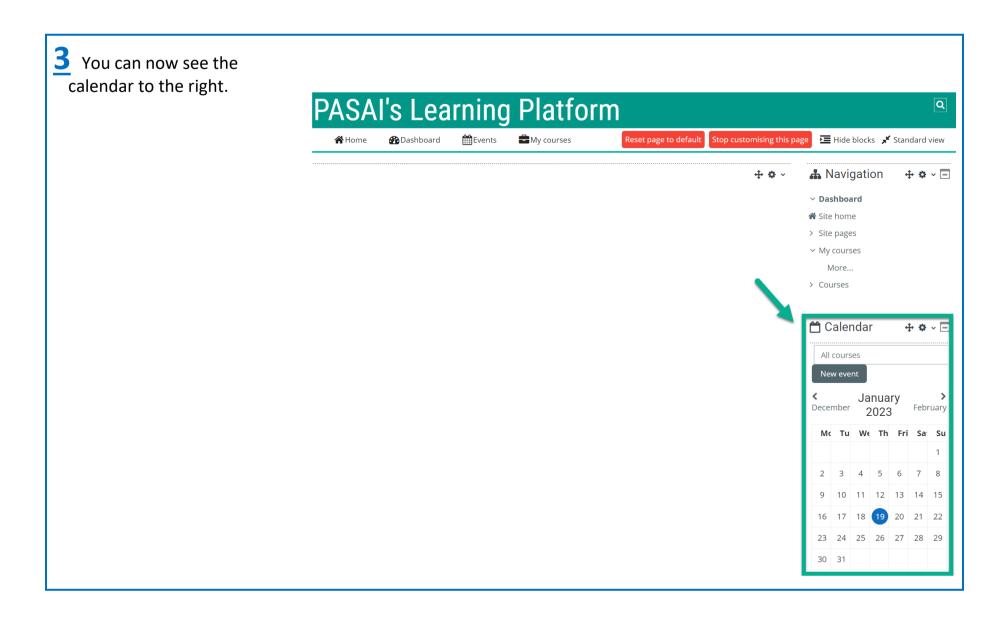

## PACIFIC ASSOCIATION OF SUPREME AUDIT INSTITUTIONS

**Learning Platform: User Guide** 

# **Contents**

| I. How to create an account         | 3 – 6   |
|-------------------------------------|---------|
| II. How to customise your dashboard | 7 – 11  |
| III. How to update your profile     | 12 – 13 |
| IV. Contact us                      | 14      |

















Your courses will now appear here when you click on 'Dashboard'. If you have just created an account, you will not be enrolled in any courses yet. Contact <a href="mailto:danial.sadeqi@pasai.org">danial.sadeqi@pasai.org</a> and ask to be enrolled into the courses you have registered for.



## III. How to update your profile



## III. How to update your profile



#### IV. Contact us

If you experience any difficulties accessing the Learning platform or one of our programmes, send an email to:

Email: danial.sadeqi@pasai.org